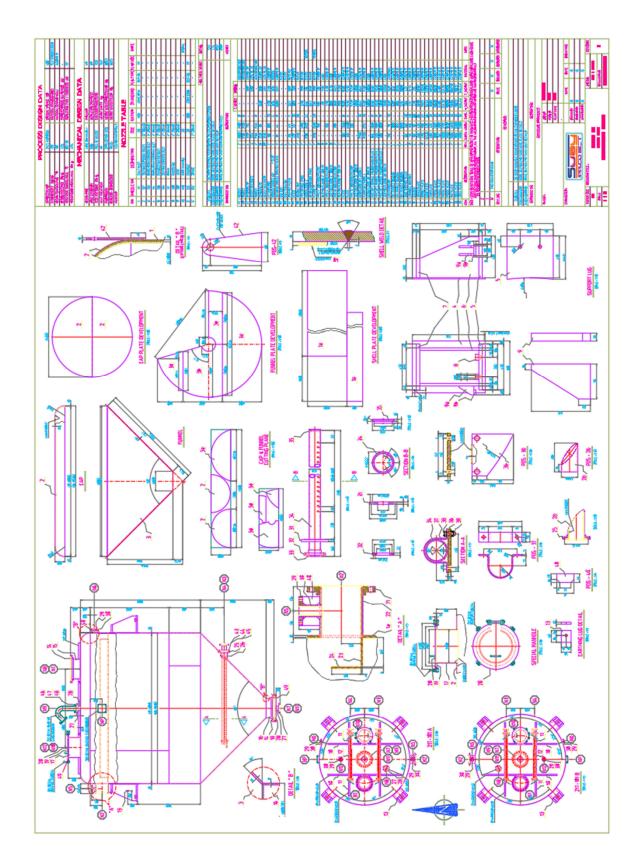

- Services of sketching Process Flow Diagram drawings to the computer.
- Existing facility P&ID preparation services under SEVESO.
- Preparation of flow diagrams with the help of relevant process and instrument engineers who have know-how on sketch drawings, steam calculations or **hydraulic calculations**.
- In case of deficiency, preparation of **Piping Spec** services.
- Tank, Heat Exchanger, Drum, Column etc. Design sketches of the equipment.
- **Design Sketches** are prepared for tanks, heat exchangers, drums, columns etc. Preparation of production drawings according to material type (Carbon, Stainless, Titanium, Ectf-E, FRP, PP, C-PVC, U-PVC etc.) by making necessary calculations of the equipments.
- Preparation of Settlement Plan & Section Projects in the light of the available data in the related field.