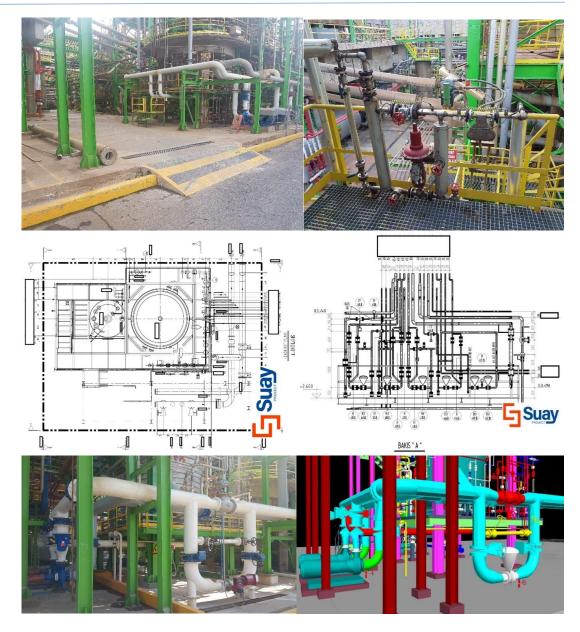

✓ Deteks Chemical Industry Inc. & The esterification project includes transferring the customer's existing equipment (reactor, heat exchanger, pumps) and infrastructure to 3D digital media by making on-site measurements, designing the facility and preparing it as an iso mto list.

✓ AK-KİM Chemical Inc. & H2O2 Storage and Dosing System Layout, Piping Plans and Isometries Design / 04-2019

✓ AK-KİM Chemical Inc. & Aveva PDMS Program Consulting. / 01-2019

✓ Opet Fuchs Lubricant Inc. & Aliağa Factory Design and As-Build Works / 05-2018

Explanation: This is our project covering the piping and projecting works of the factory of Opet Fuchs, the industrial oil producer company, which was previously located in İzmir/Çiğli, to İzmir/Aliağa on a 57 decare area. It includes Hot oil lines, Pig Ines, Pig Manifolt, Filling and Unloading stations, heating conn's to Serpentine tanks and all utility lines within the facility.