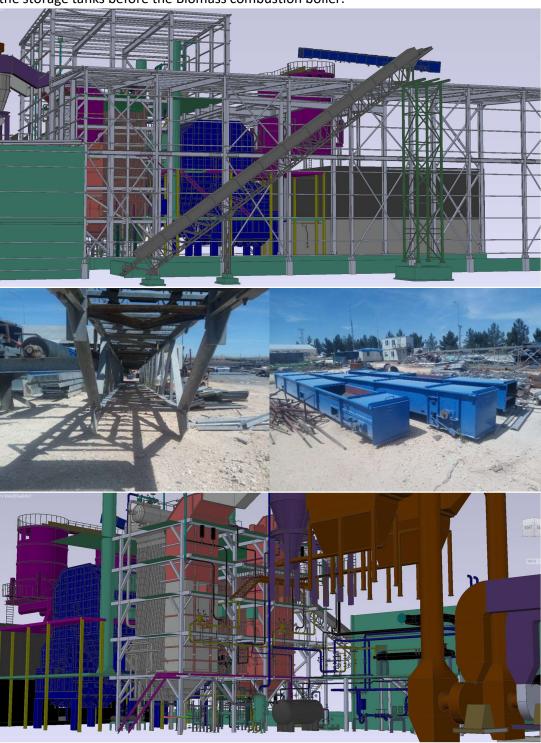

✓ Natural Energy Electricity Generation Inc. & Şanlıurfa Biomass Power Plant Conveyor Layouts and Piping As-Build studies. 3D Autoplant Projecting. / 2017

Description: This is our project that includes both drawing the conveyors in three dimensions and designing the layout for the transportation of raw material conveyors, whose location and layout have not been completed in the past, from the storage area to the storage tanks before the Biomass combustion boiler.