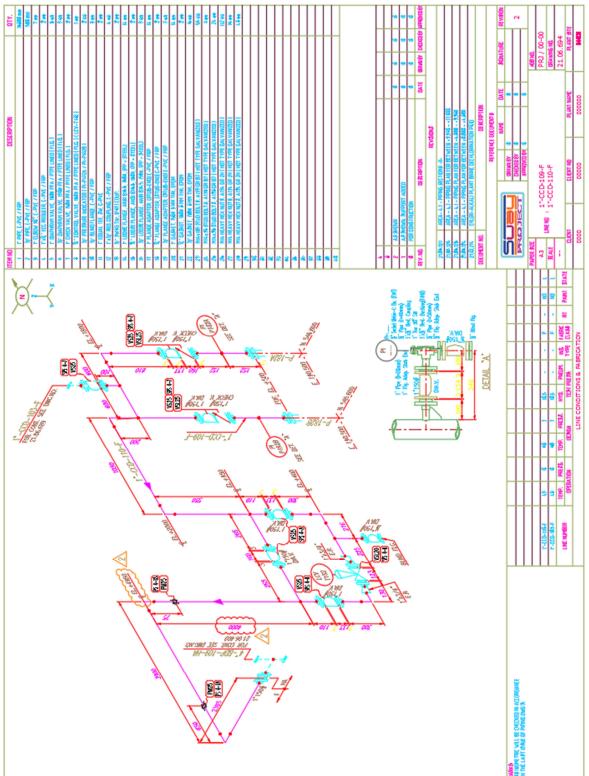

- Services of sketching Process Flow Diagram drawings to the computer.
- Existing facility P&ID preparation services under SEVESO.
- Preparation of flow diagrams with the help of relevant process and instrument engineers who have know-how on sketch drawings, steam calculations or **hydraulic calculations**.
- In case of deficiency, preparation of **Piping Spec** services.
- Tank, Heat Exchanger, Drum, Column etc. Design sketches of the equipment.
- **Design Sketches** are prepared for tanks, heat exchangers, drums, columns etc. Preparation of production drawings according to material type (Carbon, Stainless, Titanium, Ectf-E, FRP, PP, C-PVC, U-PVC etc.) by making necessary calculations of the equipments.
- Preparation of Settlement Plan & Section Projects in the light of the available data in the related field.

#### SUAY INDUSTRIAL ENGINERING LTD., CO.,

- Reverse Engineering services.
- Preparation of **Piping Plan & Section Projects** according to settlement works and material type (Carbon, Stainless, Titanium, Ectf-E, FRP, PP, C-PVC, U-PVC etc.).
- Preparation of isometry drawings according to the result of piping plan & section projects and material type (Carbon, Stainless, Titanium, Ectf-E, FRP, PP, C-PVC, U-PVC etc.).
- Preparation of **pipe sapport details** according to the piping plan & section projects.
- Preparation of **Steel Projects** and Accounts according to settlement studies.
- Preparation of **construction projects** according to the settlement works.
- Transfer of all project works to **Aveva PDMS & E3D** or **AutoPLANT 3D** program or design of this project at the beginning of the project.